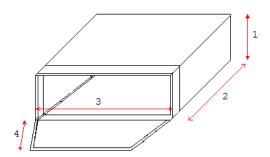

Unit of measurement: cm - inch

- 1. Height:
- Depht :
   Width :
- 4. Length closing flap:

After order placement, an order confirmation will be sent by email. Prepayment must be done prior to sending the finished product.